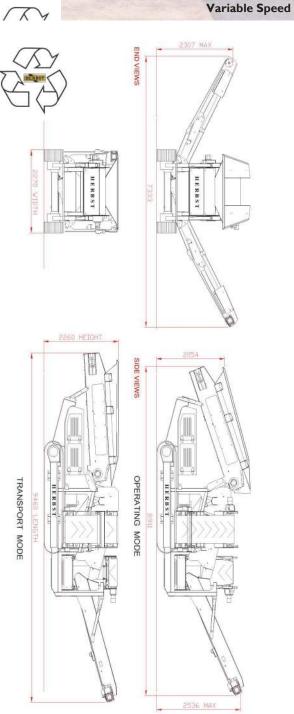

## **OPTIONS**

- Grizzley, Bofar Bar on Top Deck
- Other Options: Punch Plate
- Cordless radio remote track control
- Dust suppression kit
- Customised Colour

| HERBST COMPAC \$52    |                       |
|-----------------------|-----------------------|
| Unladen Weight (Kg)   | 10,300                |
| Transport Length (mm) | 9460 (31'1")          |
| Transport Width (mm)  | 2270 (7'6")           |
| Transport Height (mm) | 2260 (7'5")           |
| Working Length (mm)   | 8911 (29' 3")         |
| Working Width (mm)    | 7333 (24'0")          |
| Working Height (mm)   | 2536 (8'4")           |
| Screen Unit (mm)      | 2135 x 1220 (7' x 4') |