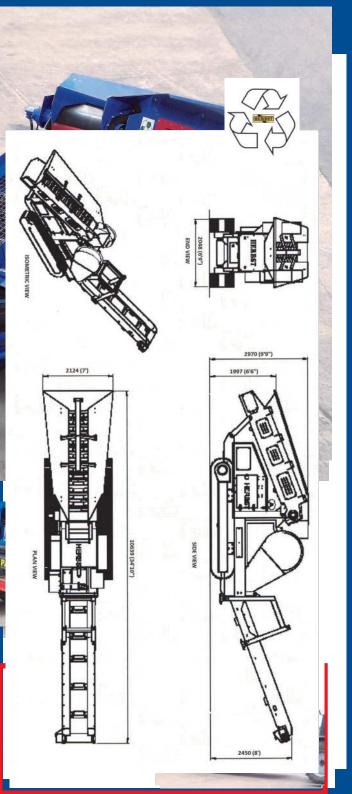

## **OPTIONS**

- Grizzley, Bofar Bar on Top Deck
- Other Options: Punch Plate
- Cordless radio remote track control
- Dust suppression kit
- Customised Colour

| HERBST COMPAC \$52    |                       |
|-----------------------|-----------------------|
| Unladen Weight (Kg)   | 10,300                |
| Transport Length (mm) | 9460 (31'1")          |
| Transport Width (mm)  | 2270 (7'6")           |
| Transport Height (mm) | 2260 (7'5")           |
| Working Length (mm)   | 8911 (29' 3")         |
| Working Width (mm)    | 7333 (24'0")          |
| Working Height (mm)   | 2536 (8'4")           |
| Screen Unit (mm)      | 2135 x 1220 (7' x 4') |