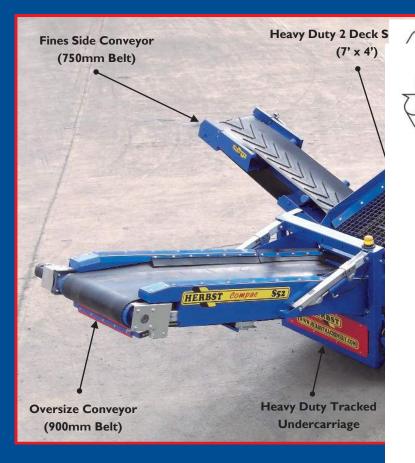

## **FEATURES & BENEFITS**

- 4 cylinder Air Cooled Tier III Diesel Engine— Net Engine Power of 40kW.
- An efficient, diesel powered Hydraulic system throughout.
- Variable speed belt feeder
- Hydraulically folding conveyors with excellent stockpiling capacity
- High performance 2 deck screen box Size of Top Deck—7' x 4'
- Performance Up to 250 Tonne/Hour
- Dog lead control
- Designed to fold up and track into a standard shipping container
- Designed for a wide range of materials and aggregates