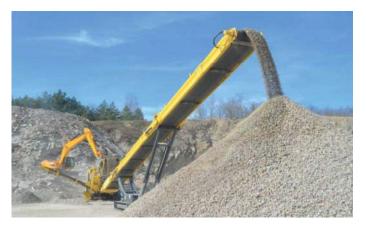

## TRANSPORT:

**REMARK:** All pictures might show options, not included in the scope of supply

| Α    | В    | С     | D     | Е     | F    | G    | Н    | H w/o<br>chute | 1     |  |
|------|------|-------|-------|-------|------|------|------|----------------|-------|--|
| 2200 | 1400 | 3000  | 21200 | 9350  | 1880 | 2290 | 2760 | 2290           | 12000 |  |
| 7'3" | 4'7" | 9'10" | 69'7" | 30'8" | 6'2" | 7'6" | 9'0" | 7'6"           | 39'4" |  |