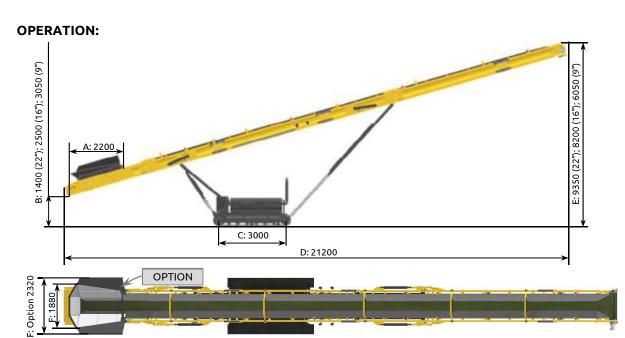

## TRANSPORT:

**REMARK:** All pictures might show options, not included in the scope of supply

| Α    | В    | С     | D     | Е     | F    | G    | Н    | H w/o<br>chute | 1     |  |
|------|------|-------|-------|-------|------|------|------|----------------|-------|--|
| 2200 | 1400 | 3000  | 21200 | 9350  | 1880 | 2290 | 2760 | 2290           | 12000 |  |
| 7'3" | 4'7" | 9'10" | 69'7" | 30'8" | 6'2" | 7'6" | 9'0" | 7'6"           | 39'4" |  |