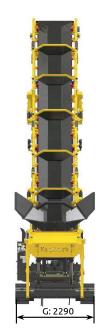

## TRANSPORT:

**REMARK:** All pictures might show options, not included in the scope of supply

| Α    | В    | С     | D     | Е     | F    | G    | Н    | H w/o<br>chute | 1     |  |
|------|------|-------|-------|-------|------|------|------|----------------|-------|--|
| 2200 | 1400 | 3000  | 21200 | 9350  | 1880 | 2290 | 2760 | 2290           | 12000 |  |
| 7'3" | 4'7" | 9'10" | 69'7" | 30'8" | 6'2" | 7'6" | 9'0" | 7'6"           | 39'4" |  |