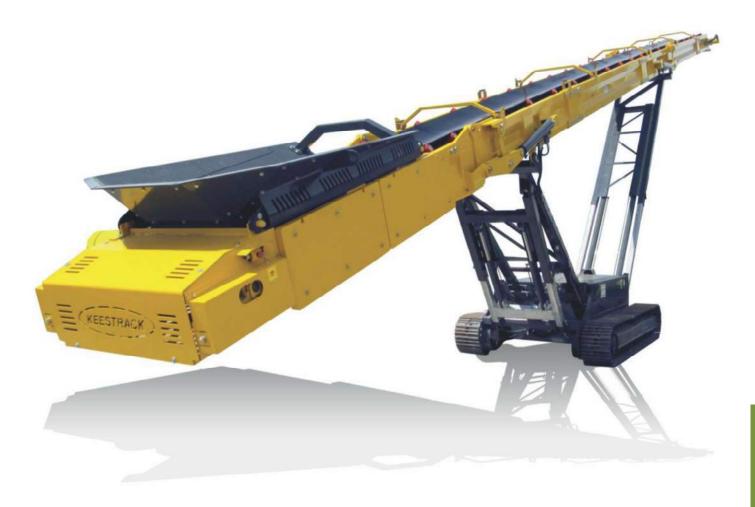

# STACKER 55

## TRANSPORT:

**REMARK:** All pictures might show options, not included in the scope of supply

| Α    | В    | С     | D     | Е     | F    | G    | Н    | H w/o<br>chute | 1     |  |
|------|------|-------|-------|-------|------|------|------|----------------|-------|--|
| 2200 | 1400 | 3000  | 21200 | 9350  | 1880 | 2290 | 2760 | 2290           | 12000 |  |
| 7'3" | 4'7" | 9'10" | 69'7" | 30'8" | 6'2" | 7'6" | 9'0" | 7'6"           | 39'4" |  |