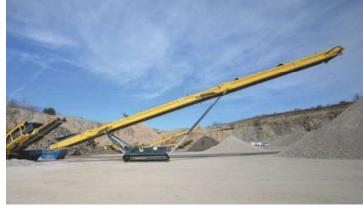

## TRANSPORT:

**REMARK:** All pictures might show options, not included in the scope of supply

| Α    | В    | С     | D     | Е     | F    | G    | Н    | H w/o<br>chute | 1     |  |
|------|------|-------|-------|-------|------|------|------|----------------|-------|--|
| 2200 | 1400 | 3000  | 21200 | 9350  | 1880 | 2290 | 2760 | 2290           | 12000 |  |
| 7'3" | 4'7" | 9'10" | 69'7" | 30'8" | 6'2" | 7'6" | 9'0" | 7'6"           | 39'4" |  |