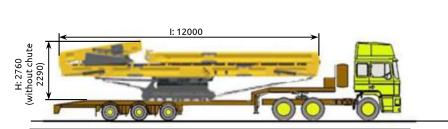

## TRANSPORT:

**REMARK:** All pictures might show options, not included in the scope of supply

| Α    | В    | С     | D     | Е     | F    | G    | Н    | H w/o<br>chute | 1     |  |
|------|------|-------|-------|-------|------|------|------|----------------|-------|--|
| 2200 | 1400 | 3000  | 21200 | 9350  | 1880 | 2290 | 2760 | 2290           | 12000 |  |
| 7'3" | 4'7" | 9'10" | 69'7" | 30'8" | 6'2" | 7'6" | 9'0" | 7'6"           | 39'4" |  |