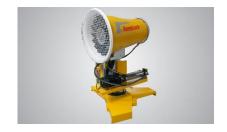

# Keestrack ANTI DUST CANON W4e

### 2) COMPONENTS

Frame
 Cone
 Aerodynamic cone, made of composite
 Fan
 High performance ventilator, balanced
 Oscillation
 Manual setting of spraying
 Range: -10° (from vertical position to +55° from (15 hp)