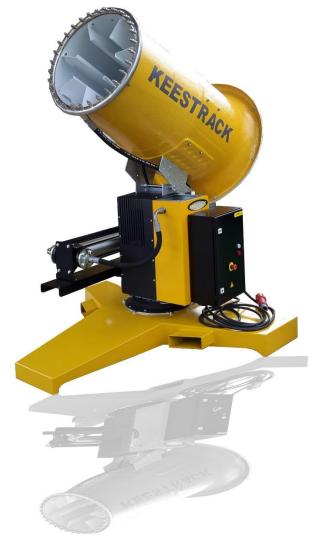

# Keestrack ANTI DUST CANON W4e

### 2) COMPONENTS

Frame
 Cone
 Aerodynamic cone, made of composite
 Fan
 High performance ventilator, balanced
 Oscillation
 Manual setting of spraying
 Range: -10° (from vertical position to +55° from (15 hp)

## 3) TECHNICAL DATA

- Turbine Air flow 32.000 m³/h (1.953 cuin)

- Throw 40 to 45 meters

- Electric Fan 7,5 kW with soft starter (11 hp)

Pump 4 kW

Oscillation 0,09 kW (30° - 360°)

Nominal current 25 A Power plug: 5 pins 32 A 3 x 400V + T (50Hz)