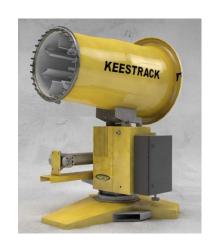

# Keestrack ANTI DUST CANON W4e

### 2) COMPONENTS

Frame
 Cone
 Aerodynamic cone, made of composite
 Fan
 High performance ventilator, balanced
 Oscillation
 Manual setting of spraying
 Range: -10° (from vertical position to +55° from (15 hp)

## 3) TECHNICAL DATA

- Turbine Air flow 32.000 m³/h (1.953 cuin)

- Throw 40 to 45 meters

- Electric Fan 7,5 kW with soft starter (11 hp)

Pump 4 kW

Oscillation 0,09 kW (30° - 360°)

Nominal current 25 A Power plug: 5 pins 32 A 3 x 400V + T (50Hz)